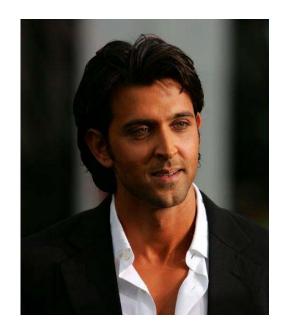

### **INDIAN CELEBRITIES**

Hrithik Roshan (33). Bollywood actor. "Next big thing". Face of Target Ads

Aamir Khan – Bollywood actor. <u>Signed</u> merchandise

Brooklyn College