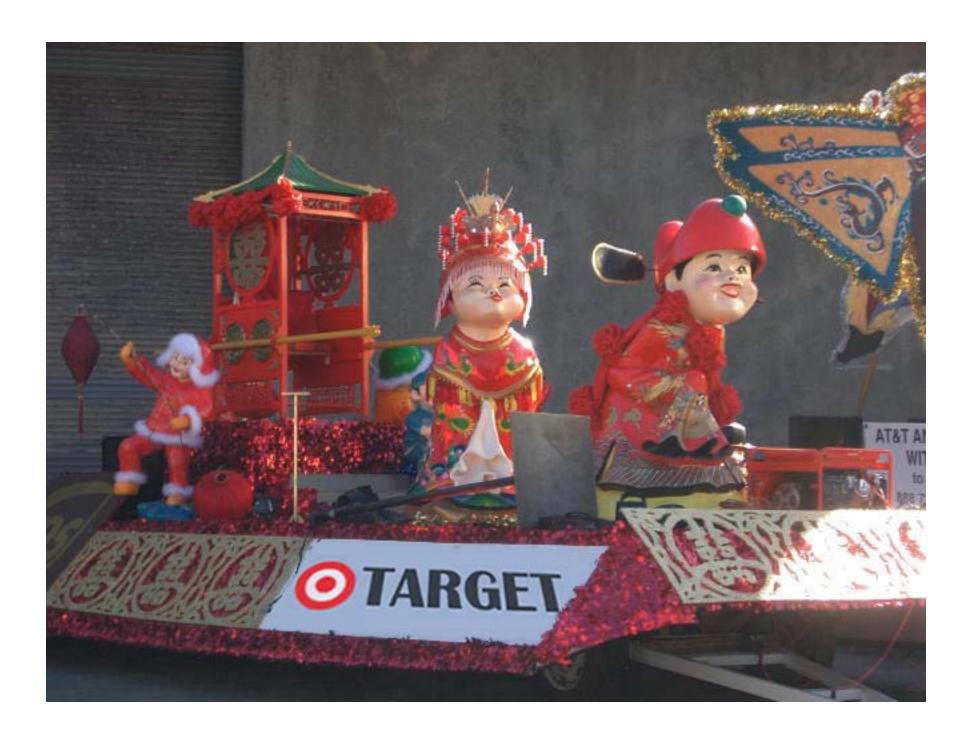

CELEBRITIES**



Sachin Tendulkar (34) – Indian cricket batsman. Wisden cricketer of the year 1997 Rated 2<sup>nd</sup> greatest batsman of all time by Wisden in 2002. *Team* sponsorships, promotion deals, Signature apparel.

Brooklyn College

### **INDIAN CELEBRITIES**







Aishwarya Rai (34) – Bollywood actress. Miss World 1994, former model, Time Magazine's 100 Most influential People 2003 and cover. Cosmetics ads and posters, promotion event at Miss Asia.

Sushmita Sen (34) – Bollywood actress. Miss Universs 1994, Pantene ambassador. Often photographed without makeup. *Skincare ads, promotions.* 

Madhuri Dixit (40) – Bollywood Icon. Famous dance sequences. Two films made about her life. Signed merchandise, in-store signings.







Brooklyn College

Professor Bassell's Dream Team









































Professor Bassell's Dream Team





Brooklyn College

Professor Bassell's Dream Team

KISB, a Korean language satellite television broadcaster, delivers 24 hours of live television programming on multiple channels for the Korean population in the United States.



Ī

Radio Seoul is a live Korean language audio channel broadcasting from Los Angeles to Koreans and Korean-Americans throughout North America.



#### Radio Korea CBS Radio

CBS Music FM, Christian Broadcasting Station, is a companion audio service to the KISB channels, broadcast in Korean.



**Brooklyn College** 

## Korean Celebrities

- Hyori Lee in Arena Magazine
- Korea Pop singer

•Linda Park in The Women's Murder Club



Brooklyn College

Professor Bassell's Dream Team

## Korean Ce